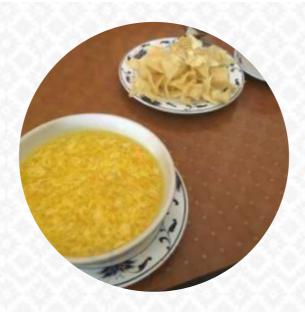

## These types of dishes are being served

SOUP

## **Soup**

HOT AND SOUR SOUP
EGG DROP SOUP