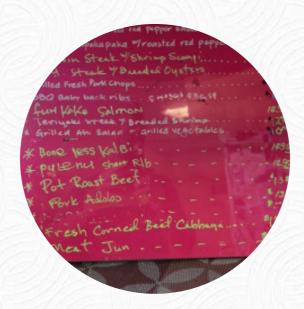

## **North Shore Grinds Menu**

https://menuweb.menu 1429 10th Ave Honolulu, HI 96816-2711, United States +18087327775 - https://www.facebook.com/NorthShoreGrinds/

## **North Shore Grinds Menu**

Pizza

**PIZZA HAWAII** 

Sandwiches & Hot Paninis

**HAMBURGER** 

Chicken

**CHICKEN KATSU** 

From The Grill

**RIBS** 

**Japanese Specialties** 

**CHICKEN TERIYAKI** 

**Hot Drinks** 

**TEA** 

**Entrées** 

**FRIED SHRIMP** 

**SHRIMP COCKTAIL** 

**Sauces** 

**BBQ** 

**KETCHUP** 

Ingredients Used

**SHRIMP** 

**PESTO** 

**PORK MEAT** 

**BEEF** 

These Types Of Dishes Are Being Served

**TUNA STEAK** 

**FISH** 

**CHICKEN** 

**MEAT** 