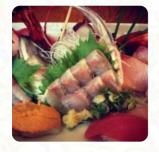

## Maki Menu

https://menuweb.menu 12430 SW Main St Portland, OR 97223-6110, United States +15036397005 - http://www.makirestaurant.com

A **complete** menu of Maki from Portland covering all 18 menus and drinks can be found here on the card. The restaurant offers a nice selection of options for vegans and vegetarians, with the opportunity to dine outside, inside, or take away. The authentic Japanese sushi restaurant is known for its high-quality, traditional dishes served by Japanese owners. The perfectly seasoned rice and fresh ingredients make it worth the drive for those looking for top-notch Japanese cuisine. While some may find the service a bit slow, the food is generous in portion size and delicious. Overall, the polite service, fresh sushi, and variety of menu options make it a local favorite for Japanese food lovers.