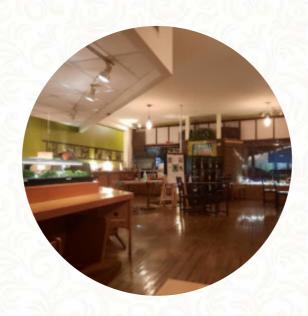

## Maki Menu

https://menuweb.menu 12430 SW Main St Portland, OR 97223-6110, United States +15036397005 - http://www.makirestaurant.com

A **complete** menu of Maki from Portland covering all 18 menus and drinks can be found here on the card. The restaurant offers a nice selection of options for vegans and vegetarians, with the opportunity to dine outside, inside, or take away. The authentic Japanese sushi restaurant is known for its high-quality, traditional dishes served by Japanese owners. The perfectly seasoned rice and fresh ingredients make it worth the drive for those looking for top-notch Japanese cuisine. While some may find the service a bit slow, the food is generous in portion size and delicious. Overall, the polite service, fresh sushi, and variety of menu options make it a local favorite for Japanese food lovers.