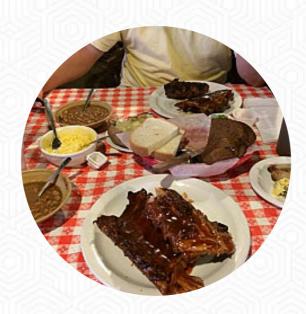

Old West ambiance, off the beaten path. No ties or stuffed shirts allowed! In fact it will be cut off and put on the wall (see photo). The beans are great, so is the steak <u>read more</u>. The diner is accessible and can therefore also be used with a wheelchair or physiological disabilities. Pinnacle Peak from Colton is the perfect place if you want to try tasty **American menus like burgers or barbecue**, There are also scrumptious **South American** dishes in the menu. Surely, it's also a nice event to feel like in the <u>Wild West</u> once, to drink and enjoy like the cowboys or even the bandits with a beverage or two paired with onion rings and a nice juicy burger.

#### Main courses

**RIBS** 