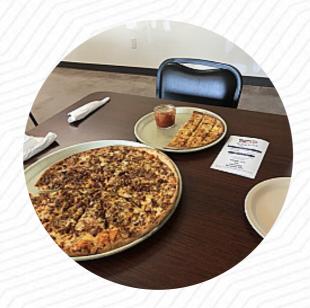

## Humble Pie Menu

https://menulist.menu
730 E 1st St Pratt, KS 67124-2080, United States
+16206726800 - http://humblepie.pizza/

Here you can find the <u>menu</u> of Humble Pie in Pratt. At the moment, there are 19 courses and drinks on the card. You can inquire about seasonal or weekly deals via phone. What <u>Orion Beahan</u> likes about Humble Pie: Some of the best pizzas you ever eat! My personal favorite is her German Pie, but the Humble Pie <u>Pizza</u> runs quite close. It is run by a nice family and they keep their restaurant clean! <u>read more</u>. You can use the WiFi of the establishment free of charge, Depending on the weather conditions, you can also sit outside and have something. The premises on site are accessible, and therefore no problem for clientele with wheelchairs or physiological limitations. At Humble Pie from <u>Pratt</u> it's possible to <u>taste delicious vegetarian dishes</u>, that were made without any animal meat or fish, and you can look forward to traditional *Italian cuisine* with classics like pizza and pasta. There's also delicious pizza, baked straight from the oven using traditional methods.