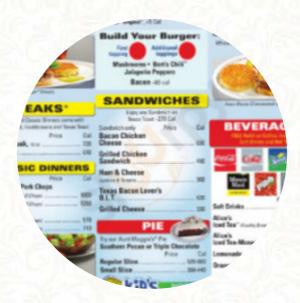

# Waffle House Menu

<u>https://menulist.menu</u> 5751 E Virginia Beach Blvd, Norfolk, VA 23502, United States +17574550970 - https://locations.wafflehouse.com/norfolk-va-1992

The <u>menu of Waffle House</u> from Norfolk includes **19** dishes. On average, dishes or drinks on the menu cost about \$6.8. The categories can be viewed on the menu below. What <u>Samantha Taggart</u> likes about Waffle House:

#### Non alcoholic drinks

WATER

### Sandwiches & Hot Paninis

HAMBURGER

### **Starters & Salads**

FRENCH FRIES

# Dessert

WAFFLE

#### Indian

CHAI TEA MIXTURE

### Potatoes

HASH BROWNS

# Beverages

MINUTE MAID LEMONADE

COFFEE

### **Restaurant Category**

FRENCH

# Side dishes

**FRENCH FRIES** 

**CITY HAM** 

\$3.9

# Lunch & Dinner Specialties

| CHICKEN MELT HASHBROWN<br>BOWL     | \$10.3 |
|------------------------------------|--------|
| CHEESESTEAK MELT<br>HASHBROWN BOWL | \$10.3 |

# Ingredients Used

| SAUSAGE | \$3.9 |
|---------|-------|
| BACON   | \$3.9 |

# **Breakfast**

\$2.7

\$2.7

| BACON EGG CHEESE<br>HASHBROWN BOWL   | \$10.3 |
|--------------------------------------|--------|
| HAM EGG CHEESE HASHBROWN<br>BOWL     | \$10.3 |
| SAUSAGE EGG CHEESE<br>HASHBROWN BOWL | \$10.3 |