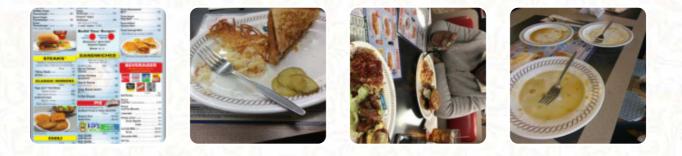

Wonderful, our server was really friendly and the food was amazing. We are from up north so we don't often get to go to waffle house. It's one of our favorites it never disappoints. We look forward to it any time we drive south. read more. What Niko Moore doesn't like about Waffle House:

if I could give negative stars. completely rude staff. we had waited for 15 minutes and then order around us without confirmation. we talked and they still did not help. no longer spending my money for this company <u>read</u> <u>more</u>. A visit to Waffle House is particularly valuable due to the large selection of coffee and tea specialties, here they serve a **diverse brunch** for breakfast. Furthermore, they serve you tasty menus in *French style*, and you can try delicious American meals like Burger or Barbecue.