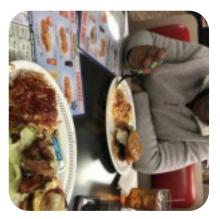

Wonderful, our server was really friendly and the food was amazing. We are from up north so we don't often get to go to waffle house. It's one of our favorites it never disappoints. We look forward to it any time we drive south. read more. What Niko Moore doesn't like about Waffle House:

if I could give negative stars. completely rude staff. we had waited for 15 minutes and then order around us without confirmation. we talked and they still did not help. no longer spending my money for this company <u>read</u> <u>more</u>. A visit to Waffle House is particularly valuable due to the large selection of coffee and tea specialties, here they serve a **diverse brunch** for breakfast. Furthermore, they serve you tasty menus in *French style*, and you can try delicious American meals like Burger or Barbecue.