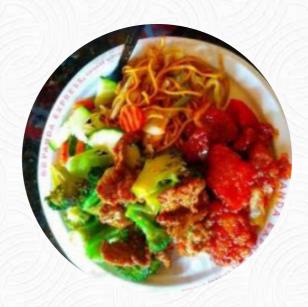

The <u>menu of Panda Express</u> from Oklahoma City includes 19 dishes. On average, **dishes or drinks on <u>the card</u>** cost about \$7.3. The categories can be viewed on the menu below. What <u>Heber Braun</u> likes about Panda Express:

Sometimes they are snippy in the Drive-Thru and hardly ever remember to give teriyaki sauce. My kid loves the orange chicken, I wish they had general tso's chicken. <u>read more</u>. When the weather conditions is nice you can also eat and drink outside. What <u>Junior Schuster</u> doesn't like about Panda Express:

Absolutely evil. Half the rice was hard and when I was complaining, I didn't even get the full meal re financed. I'll never eat here again. Extremely unsatisfied <u>read more</u>. An additional service offered by the restaurant is the **catering service** for customers, Generally, the dishes are prepared *fast and fresh* for you. The versatile, fine Chinese cuisine always goes down well with guests.