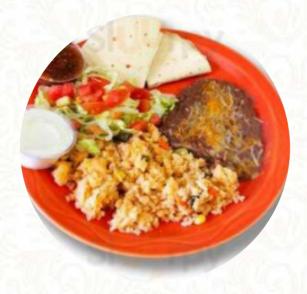

Good enough. If you're in the area and want some diner breakfast and the wait at Leo's is too long, go here. It tastes fine. It could use a spring cleaning as it's a tad bit grimier than expected. <a href="read more">read more</a>. The comprehensive selection of coffee and tea specialties makes a visit to Joe's Cafe even more worthwhile, Forbreakfast a <a href="hearty">hearty</a> brunch is offered here. The ambiance of the **typical American Diner** gives the meal a special touch, Naturally, you should also taste the **scrumptious burgers**, accompanied by sides like fries, salads, or wedges offered.