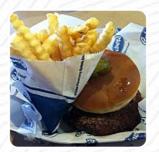

Good <u>Fast Food</u>. I had Culver's in my hometown so it was nice to see it come here. It is <u>fast food</u>, but it's so much better than McDonald's or Wendy's. They have good burgers and great onion rings. Worth a try for a quick bite to eat. <u>read more</u>. What <u>Ephraim Macejkovic</u> doesn't like about Culver's:

Bleh. They messed up my order so I had to wait. The bun was dry and processed. The veggies were above average. The beef was adequate. My burger just wasn't fresh. All in all, my meal was on par with Arctic Circle. I will probably come back to try their custard but I don't think I would return otherwise. read more. If you're in a rush, you can get tasty Fast-Food dishes to your taste from Culver's in Midvale, freshly prepared for you in few minutes, For a snack in between, the fine sandwiches, healthy salads, and other snacks are suitable. Here they also cook South American fresh seafood, meat, as well as beans and rice, Of course, you also have to try the delicious burgers, that come with sides like fries, salads, or wedges served.