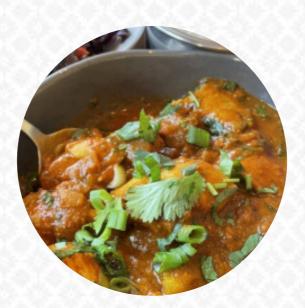

## Royal Nepal Bistro Menu

<u>https://menulist.menu</u> 131 Maple Ave W A, 22180, Vienna, US, United States +15714077252 - http://www.royalnepalbistro.com/



A comprehensive menu of Royal Nepal Bistro from Vienna covering all <u>19</u> dishes and drinks can be found here on the food list. For **seasonal or weekly deals**, please get in touch via phone or use the contact details provided on the website. What <u>Nuha Anwar</u> likes about Royal Nepal Bistro:

The complimentary lentil soup is really charming, and the street food is really good, especially the momos. I also liked some of the specialty naans from here. If you are not allergic to nuts, try the fulbari naan. Some of my entree recommendations for this place would be the tasala lamb, and the goat curry. <u>read more</u>. You