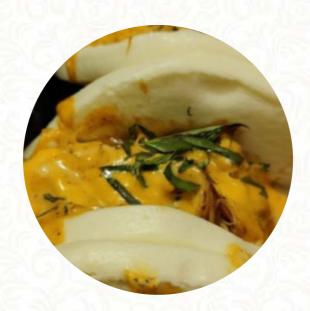

So glad we finally made it out here. The service was lovely and the food was delicious. We underestimated how filling the baos are. Between the 3 of us we each got 3 baos and shared the yakisoba noodles. The baos also come with a big helping of coleslaw. We were absolutely stuffed. The pork miso baos are our favorite with the beef ones coming in second. The chicken ones were good but had a much milder/cleaner flavor... read more.

#### Pork

**PORK BELLY** 