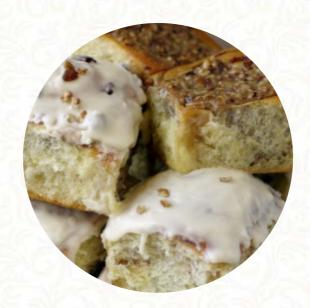

These are the best kolaches! We don't have to go to the Czech Stop for them anymore. Cream cheese is my favorite, but there are so many flavors and savory ones, too. Giant delicious cinnamon rolls, cakes, and breakfast and lunch tacos. <a href="read more">read more</a>. The rooms in the restaurant are wheelchair accessible and can also be used with a wheelchair or physiological limitations, Depending on the weather, you can also sit outside and eat and drink.

## Little things

**CINNAMON ROLL** 