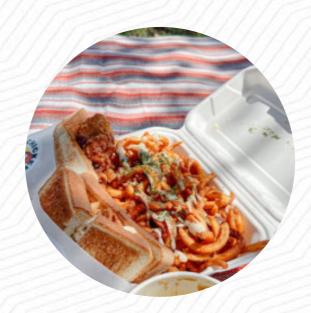

We got the wagyu beef sandwich and the chicken sandwich. The beef was better as it was not as dry as the chicken. The sauce has a good kick to it when it's by itself but on the sandwiches it just adds a nice flavor. This place is definitely on the expensive side for a sandwich. <a href="read more">read more</a>. You can use the WiFi of the place at no extra cost. What <a href="User">User</a> doesn't like about Katsu Sando Los Angeles (chinatown):

Went yesterday and they were pretty busy so the wait time was maybe like 10 mins not too bad at all! The aesthetic of the place marketing is really cute that's why it caught my eye. I'm a vegetarian so I got the mushroom Sando overall it was good! I'm surprised they used portabello mushroom instead of oyster, it was still good not soggy. I do think the sandwiches could use a little more sauce, I think I just had ketc... read more. The catering service is also provided by the establishment for its customers, For a snack, you can also have the tasty sandwiches, small salads and other snacks. fresh vegetables, fish and meat are the main ingredients in the healthy Japanese cuisine of Katsu Sando Los Angeles (chinatown).