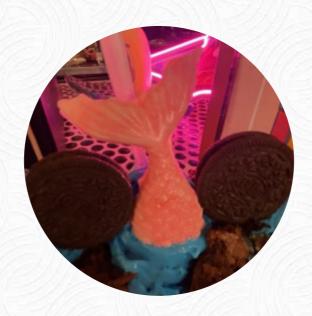

My wife and I are now regulars at this quaintly decorated little independently owned Ice cream shop!! If you like kitsch, including Sponge Bob, Mermaid and other sea-themed treats, you'll love their ice cream made extra sweet by the staff, and our pal, Dan the Ice Cream Man!! <a href="read more">read more</a>. The restaurant offers complimentary WiFi for its customers, And into the accessible rooms also come customers with wheelchairs or physical limitations. For customers of the establishment, the **catering service** is also available, The customers of the restaurant also appreciate the comprehensive variety of various coffee and tea specialities that the establishment has to offer. If you have little appetite, you can treat yourself to one of the tasty **sandwiches**, a small salad or another snack.

**COOKIE** 

Restaurant Category

**FRENCH** 

These types of dishes are being served

**ICE CREAM** 

**PANINI** 

**Dessert** 

**BROWNIE** 

**COOKIES** 

**BROWNIES** 

Ingredients Used

**CHOCOLATE** 

**MINT** 

**CHOCOLATE CHIP** 