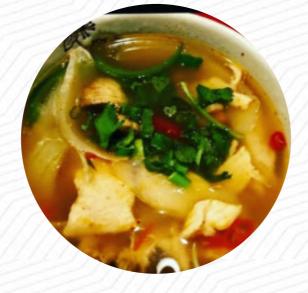

I 've had Thai Curry, but Lemongrass exceeded my expectations. The flavors blend very well three chili heat level is perfect for me. It was hot, but I was able to enjoy all of the other flavors notes of my curry. I would have preferred more veggies less chicken. The serving portions are big you 'll have enough for two sittings. I 'm adding Lemongrass to my rotation as a replacement for F\*j\*. <u>read more</u>. The restaurant and its premises are wheelchair accessible and thus reachable with a wheelchair or physiological limitations, and there is complimentary WLAN. What <u>User</u> doesn't like about Lemongrass Thai Sushi 2: