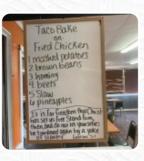

### **Parkview Menu**

https://menuweb.menu 1615 W Main St, 72422, Corning, US, United States +18708576884

A comprehensive <u>menu</u> of Parkview from Corning covering all **17** courses and drinks can be found here on the menu.