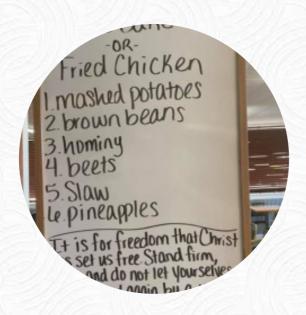

### **Parkview Menu**

https://menuweb.menu 1615 W Main St, 72422, Corning, US, United States +18708576884

A comprehensive <u>menu</u> of Parkview from Corning covering all **17** courses and drinks can be found here on the menu.