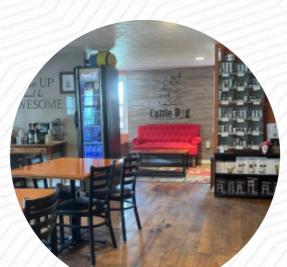

## **Cattle Dog Coffee Roasters Menu**

https://menuweb.menu 638 N Citrus Ave, 34428, Crystal River, US, United States (+1)3522288818 - https://www.cattledogcoffeeroasters.com/

On this website, you can find the **complete <u>menu</u> of Cattle Dog Coffee Roasters** from Crystal River. Currently, there are **17** dishes and drinks up for grabs. Cattle Dog Coffee Roasters offers delicious American and North American cuisine, prepared to perfection. Come and enjoy exceptional service and food at our location in Crystal River. Visit our restaurant menu today to see our offerings.