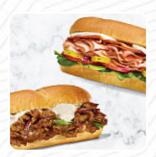

## **Subway Menu**

| Sandwiches BLACK FOREST HAM SANDWICH | \$5.5        | Restaurant Category ITALIAN                     |       |
|--------------------------------------|--------------|-------------------------------------------------|-------|
| Wraps VEGGIE WRAP                    |              | Ingredients Used VEGETABLES                     |       |
| Starters & Salads                    |              | Kids Meal                                       |       |
| POTATO CHIPS                         | \$1.6        | BLACK FOREST HAM KID'S MEAL                     | \$6.2 |
| Sauces                               |              | ROAST BEEF KID'S MEAL  Signature Wrong          | \$6.2 |
| APPLESAUCE                           | \$1.9        | Signature Wraps                                 |       |
| Dessert                              |              | NEW SESAME-GINGER GLAZED CHICKEN SIGNATURE WRAP | \$8.0 |
| COOKIE                               | <b>\$1.1</b> | NEW SWEET SMOKY STEAK GUAC SIGNATURE WRAP       | \$8.5 |
| Snacks, Treats & Dips 3 COOKIES      | \$2.1        | These Types Of Dishes<br>Are Being Served       |       |