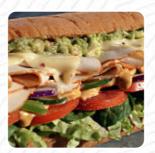

## **Subway Menu**

| Sandwiches BLACK FOREST HAM SANDWICH | \$5.5        | Restaurant Category ITALIAN                     |       |
|--------------------------------------|--------------|-------------------------------------------------|-------|
| Wraps VEGGIE WRAP                    |              | Ingredients Used VEGETABLES                     |       |
| Starters & Salads                    |              | Kids Meal                                       |       |
| POTATO CHIPS                         | \$1.6        | BLACK FOREST HAM KID'S MEAL                     | \$6.2 |
| Sauces                               |              | ROAST BEEF KID'S MEAL  Signature Wrong          | \$6.2 |
| APPLESAUCE                           | \$1.9        | Signature Wraps                                 |       |
| Dessert                              |              | NEW SESAME-GINGER GLAZED CHICKEN SIGNATURE WRAP | \$8.0 |
| COOKIE                               | <b>\$1.1</b> | NEW SWEET SMOKY STEAK GUAC SIGNATURE WRAP       | \$8.5 |
| Snacks, Treats & Dips 3 COOKIES      | \$2.1        | These Types Of Dishes<br>Are Being Served       |       |