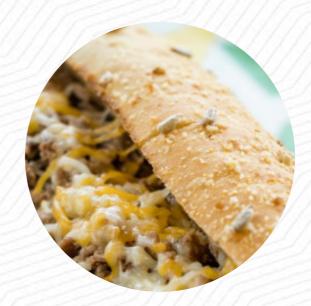

## Subway

**PIZZA SUB** 

11040 Flatlands Ave, 11207, Brooklyn, US, United States

**Hot And Cold Subs** 

**Opening Hours:** 

Monday 08:30 -22:30 Tuesday 08:30 -22:30 Wednesday 08:30 -22:30 Thursday 08:30 -22:30 Friday 08:30 -22:30 Saturday 08:30 -22:30 Sunday 08:30 -21:30