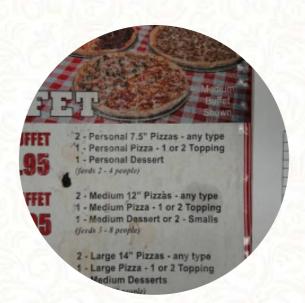

## Larry's Pizza Menu

https://menulist.menu 7401 Dollarway Rd, White Hall, USA, United States +18702471300 - http://larryspizzaofarkansas.com/







A comprehensive <u>menu</u> of Larry's Pizza from White Hall covering all **20** menus and drinks can be found here on the menu. For <u>changing offers</u>, please get in touch via phone or use the contact details provided on the website. What <u>Simone Hayes</u> likes about Larry's Pizza:

Absolutely love this place Service: Take out Meal type: Dinner Price per person: \$1–10 Food: 5 Service: 5 Atmosphere: 5 Recommended dishes: Loaded Baked Potato Pizza Parking space: Plenty of parking Parking options: Free parking lot <u>read more</u>. The diner is accessible and can therefore also be used with a wheelchair or physiological disabilitie