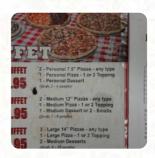

## Larry's Pizza Menu

https://menulist.menu 7401 Dollarway Rd, White Hall, USA, United States +18702471300 - http://larryspizzaofarkansas.com/







A comprehensive <u>menu</u> of Larry's Pizza from White Hall covering all **20** menus and drinks can be found here on the menu. For <u>changing offers</u>, please get in touch via phone or use the contact details provided on the website. What <u>Simone Hayes</u> likes about Larry's Pizza:

Absolutely love this place Service: Take out Meal type: Dinner Price per person: \$1–10 Food: 5 Service: 5 Atmosphere: 5 Recommended dishes: Loaded Baked Potato Pizza Parking space: Plenty of parking Parking options: Free parking lot <u>read more</u>. The diner is accessible and can therefore also be used with a wheelchair or physiological disabilities. What <u>Mitzi Powell</u> doesn't like about Larry's Pizza:

Just not impressed overall have definitely had a lot better puzza from a different Larry's