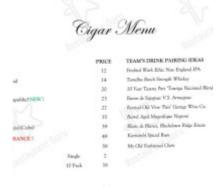

e **complete** <u>menu</u> of Cellar Magnifique Wine Cafe And Events from Horsell. Currently, there are **17** menus and drinks available.

# Cellar Magnifique Wine Cafe And Even

### **Alcoholic Drinks**

MALBEC

### Dessert

TARTUFO

### Wine

HOUSE WINE

## **Starters And Snacks**

KRUPUK

# Pizza Snacks

CHEESE BREAD

# Coffee

ESPRESSO

### **Restaurant Category**

FRENCH

#### Hot Drinks COFFEE TEA

### **Ingredients Used**

CAMEMBERT CHEESE

## Drinks



DRINKS GLASS OF WINE BEER

#### These Types Of Dishes Are Being Served



MEAT FISH PANINI

# **Cellar Magnifique Wine Cafe And Events**

3 Church Path, Woking GU21 6EJ, United Kingdom, Horsell

**Opening Hours:** Wednesday 17:00

Wednesday 17:00-23:00 Thursday 17:00-23:00 Friday 17:00-23:00 Saturday 13:00-23:00 Sunday 13:00-21:00



Made with menuweb.menu