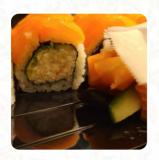

#### SAPPORO SUSHI





## Sapporo Sushi Menu

https://menuweb.menu 29787 Antelope Rd #120, 92584, Menifee, US, United States (+1)9516793141 - http://sapporosushirestaurant.com/









On this homepage, you can find the **complete menu of Sapporo Sushi** from Menifee. Currently, there are **17** dishes and drinks up for grabs. Sapporo Sushi is a popular Japanese restaurant in Menifee, CA, known for its 4.3-star rating. Open from **11**:30 AM to 9:30 PM, they offer a variety of meals, including vegetarian options. You can even drive through to pick up your food. For a similar dining experience, consider trying Raising Cane's Chicken Fingers or Firehouse Subs. Don't forget to share your feedback and leave a review! Reserve a table by calling (951) 679-3141.

## Sapporo Sushi Menu



#### Salads

**SEAWEED SALAD** 

#### Non Alcoholic Drinks

**WATER** 

#### Sushi

**SASHIMI** 

#### Chicken

**CHICKEN KATSU** 

#### Indian

**CHICKEN CURRY** 

## **Japanese Specia