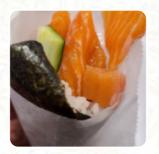

#### SAPPORO SUSHI





## Sapporo Sushi Menu

https://menuweb.menu 29787 Antelope Rd #120, 92584, Menifee, US, United States (+1)9516793141 - http://sapporosushirestaurant.com/









On this homepage, you can find the **complete menu of Sapporo Sushi** from Menifee. Currently, there are **17** dishes and drinks up for grabs. Sapporo Sushi is a popular Japanese restaurant in Menifee, CA, known for its 4.3-star rating. Open from **11**:30 AM to 9:30 PM, they offer a variety of meals, including vegetarian options. You can even drive through to pick up your food. For a similar dining experience, consider trying Raising Cane's Chicken Fingers or Firehouse Subs. Don't forget to share your feedback and leave a review! Reserve a table by calling (951) 679-3141.

## Sapporo Sushi Menu



#### Salads

**SEAWEED SALAD** 

#### Non Alcoholic Drinks

**WATER** 

#### Sushi

**SASHIMI** 

#### Chicken

**CHICKEN KATSU** 

#### Indian

**CHICKEN CURRY** 

## **Japanese Specialtie