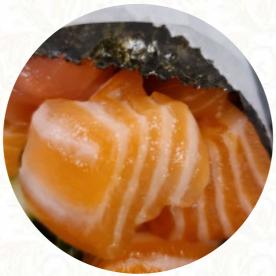

#### SAPPORO SUSHI





## Sapporo Sushi Menu

https://menuweb.menu 29787 Antelope Rd #120, 92584, Menifee, US, United States (+1)9516793141 - http://sapporosushirestaurant.com/









On this homepage, you can find the **complete menu of Sapporo Sushi** from Menifee. Currently, there are **17** dishes and drinks up for grabs. Sapporo Sushi is a popular Japanese restaurant in Menifee, CA, known for its 4.3-star rating. Open from **11**:30 AM to 9:30 PM, they offer a variety of meals, including vegetarian options. You can even drive through to pick up your food. For a similar dining experience, consider trying Raising Cane's Chicken Fingers or Firehouse Subs. Don't forget to share your feedback and leave a review! Reserve a table by calling (951) 679-3141.

## Sapporo Sushi Menu



#### Salads

**SEAWEED SALAD