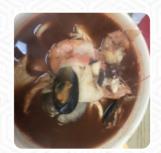

Nice family restaurant. Ate here with my family on Sunday. Very nice staff, well kept restaurant. Food options were great, typical Mexican and seafood dishes. Ceviche was amazing and soup with multiple seafoods in it. Will come here again, nice atmosphere and great food. Thanks for making us feel welcome and great customer service. <a href="read more">read more</a>. When the weather is pleasant you can also be served outside. What <a href="J Studio">J Studio</a> doesn't like about El Tsunami:

**PORK MEAT** 

**SHRIMP** 

**CHICKEN** 

**SEAFOOD** 

These types of dishes are being served

**TUNA STEAK** 

**FISH** 

**TOSTADAS** 