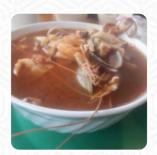

The representation of the food is very poor. No offense, but my dog has better food.Food:1.Beans: N/AFrench 2.Butter shrimp, or rather, butter soup. Despite the complaints they did not want to change the plate, Ana's response: That's how it is served. I'm not coming back. I have photos of this one. I was in shock. Btw was frozen Shrimps. I suppose like all the food.I understand that said waitress is busy with the Men... read more. Anticipate the varied, delicious Mexican cuisine, which is usually prepared with corn, beans and chilies (hot peppers), and you may look forward to the fine classic seafood cuisine.

**QUESADILLAS** 

**SOUP** 