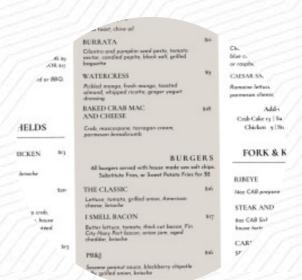

## Coral Reef Restaurant Bar Menu

**Entrées** 

**CRAB CAKE** 

**Drinks** 

**DRINKS** 

Starters & Salads

**FRENCH FRIES** 

Sauces

**BRIE** 

These Types Of Dishes Are Being Served

**TURKEY** 

**PANINI** 

**TUNA STEAK** 

**SALAD** 

Ingredients Used

BRUSSEL SPROUTS
BEEF