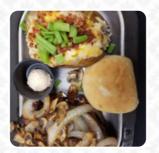

### Old 60 Steaks Chops Menu

https://menulist.menu 1113 2nd Ave, Sheldon, USA, United States +17123242000 - http://www.old60steaks.com/









Here you can find the <u>menu</u> of Old 60 Steaks Chops in Sheldon. At the moment, there are 18 meals and drinks on the card. You can inquire about <u>seasonal or weekly deals</u> via phone. What <u>Wanda Stratman</u> likes about Old 60 Steaks Chops:

I decided to enjoy a prime rib dinner last night. I have to tell you that it was like eating candy, absolutely superb! Treat yourself to a delicious prime rib dinner any Friday or Saturday at Old 60. read more. The restaurant and its rooms are wheelchair accessible and thus usable with a wheelchair or physiological limitations. What Dog da

Portugal doesn't like about Old 60 Steaks Chops:

I got the salmon salad. The salmon was dry, way over cooked and the vegetables were mediocre at best. Beer selection was lame as well. This place does