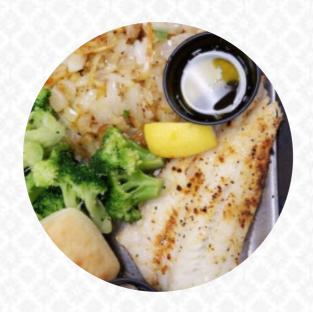

Portugal doesn't like about Old 60 Steaks Chops:

I got the salmon salad. The salmon was dry, way over cooked and the vegetables were mediocre at best. Beer selection was lame as well. This place does beef better. I will remember this in the future. <a href="read more">read more</a>. If you're craving for some tasty South American culinary arts, this is the place to be: exquisite meals, prepared with fish, seafood delicacies, and meat, but also corn, beans, and potatoes are in the menu, and you have the opportunity to try tasty American meals like Burger or Barbecue.