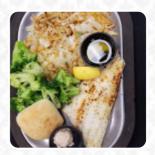

# These types of dishes are being served

**FISH** 

**SOUP** 

**PORK CHOPS** 

### Ingredients Used

SALMON
CHICKEN
MUSHROOMS

CHEESE

**SEAFOOD** 

**PRAWNS** 

**BEEF** 

**PORK MEAT** 

**MEAT** 