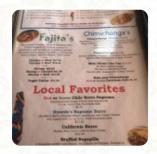

### Sal Teresa's Mexican Menu

https://menulist.menu 161 E Deuce Of Clubs #11, Show Low, USA, United States +19285370230 - http://salandteresasmexicanfood.com

Here you can find the <u>menu</u> of Sal Teresa's Mexican in Show Low. At the moment, there are <u>18</u> courses and drinks on the card. You can inquire about **seasonal or weekly deals** via phone. What <u>john spickelmier</u> likes about Sal Teresa's Mexican:

## Sal Teresa's Mexican Menu