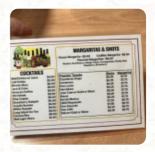

### Sal Teresa's Mexican Menu

https://menulist.menu 161 E Deuce Of Clubs #11, Show Low, USA, United States +19285370230 - http://salandteresasmexicanfood.com

Here you can find the <u>menu</u> of Sal Teresa's Mexican in Show Low. At the moment, there are <u>18</u> courses and drinks on the card. You can inquire about **seasonal or weekly deals** via phone. What <u>john spickelmier</u> likes about Sal Teresa's Mexican:

Regularly scheduled live music performers in relaxed atmosphere is a plus. Lots of seating available. Full house most times but wait time rarely over 5 minutes. Plenty of efficient staff. The kitchen staff is great. Extensive interesting menu. Management is well done. Lots of regular happy customers. Parking no problem. We bring friends along with us. Prices reasonable. Military discount! J D ...Concho Service: Dine... read more. The restaurant and its premises are wheelchair accessible and thus reachable with a wheelchair or physical disabilities. At Sal Teresa's Mexican in Show Low, there's a delicious brunch for breakfast where you can eat as much as you want feast, Especially, many visitors are looking forward to the diverse, fine Mexican cuisine.