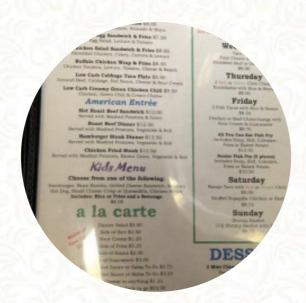

### Sal Teresa's Mexican Menu

https://menulist.menu 161 E Deuce Of Clubs #11, Show Low, USA, United States +19285370230 - http://salandteresasmexicanfood.com

Here you can find the <u>menu</u> of Sal Teresa's Mexican in Show Low. At the moment, there are <u>18</u> courses and drinks on the card. You can inquire about **seasonal or weekly deals** via phone. What <u>john spickelmier</u> likes about Sal Teresa's Mexican:

## Sal Teresa's Mexican Menu