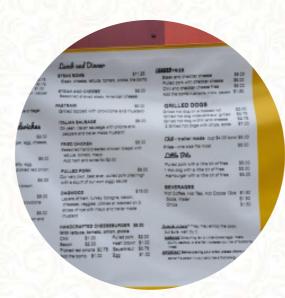

## Cracked Your Roadside Eatery Menu

Side dishes

**ENGLISH MUFFIN** 

Starters & Salads

**FRENCH FRIES** 

**Dessert** 

**MUFFINS** 

**Breaded Special Rolls** 

**LOBSTER ROLL** 

French Fries

**TATER TOTS** 

Hot Italian Subs

**CHEESE STEAK** 

**Double Down** 

**TOTS** 

Sandwiches

**STEAK SANDWICH** 

**PHILLY CHEESE STEAK** 

These types of dishes are being served

LOBSTER

**PANINI** 

**TUNA STEAK** 

**Ingredients Used** 

**MUSHROOMS** 

**CHEESE** 