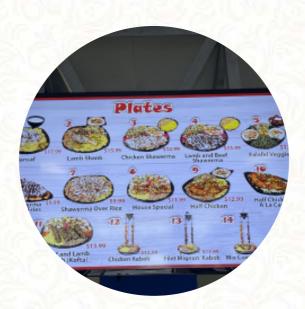

## Lotus Falafel And Shawerma-san Bruno Menu

https://menulist.menu 629 San Mateo Ave, San Bruno, USA, United States +16507630763 - http://www.lotusfalafel.com/

Here you can find the menu of Lotus Falafel And Shawerma-san Bruno in San Bruno. At the moment, there are 18 meals and drinks on the food list. You can inquire about changing offers via phone. What Majool likes about Lotus Falafel And Shawerma-san Bruno:

## Lotus Falafel And Shawerma-san Bruno Me

Oriental dishes

**FALAFEL** 

Falafel

**FALAFEL SANDWICH** 

Chicken

**CHICKEN SHAWARMA** 

Sauces

**HOT SAUCE** 

Turkish specialties

**BAKLAVA** 

**Toppings** 

**TOPPINGS** 

**Bread** 

**PITA** 

Salads and Side Orders

**PITA BREAD** 

Restaurant Category

**MEDITERRANEAN** 

Ingredients Used

**MEAT** 

**BEEF** 

**CHICKEN** 

These types of dishes are being served

**DESSERTS** 

**SALAD** 

LAMB

**PANINI** 

**BREAD** 