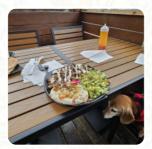

This has to be my favorite falafel spot in the peninsula area that I have tried. I like the fact that you have options for bread. You can have it in a circular bun or a traditional. The falafel Patty was very crunchy and tasted very delicious. With the right amount of veggies and sauce to compliment. I highly recommend this place if you like falafel. I did not try the other dishes this place has to offer but will def... read more. You can use the WLAN of the establishment at no extra cost, And into the accessible spaces also come guests with wheelchairs or physical limitations. If the weather conditions are right, you can also be served outside. An additional service offered by the restaurant is the catering service for visitors, Moreover, the enchanting desserts of the house shine not only in the eyes of our little guests. There are also easily digestible *Mediterranean meals* available, At the bar, you can unwind with a **freshly tapped beer** or other alcoholic and non-alcoholic drinks.