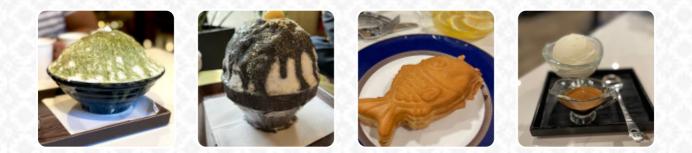

The blossom Cafe mocha's kimbap and bingsu are the best ??So far I tried milk, Macha, and mango bingsu. My favorite is mango. And you could choose the size of bingsu from small medium large. <u>read more</u>. The place also offers the possibility to sit outside and be served in beautiful weather. What <u>Seo Looker</u> doesn't like about The Blossom:

# Dessert

CHEESECAKE MOCHI MATCHA TIRAMISU