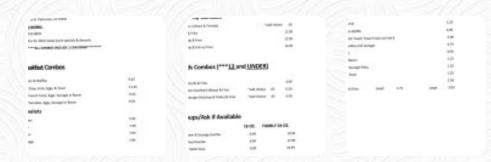

#### Starters & Salads

**FRENCH FRIES** 

Chicken Wings

**WINGS** 

Pescados y Mariscos

**PESCADO FRITO** 

These types of dishes are being served

**PANINI** 

**FISH** 

**SOUP** 

**BURGER** 

**PORK CHOPS** 