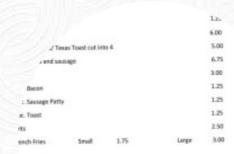

#### Starters & Salads

**FRENCH FRIES** 

Chicken Wings

**WINGS** 

Pescados y Mariscos

**PESCADO FRITO** 

These types of dishes are being served

**PANINI** 

**FISH** 

**SOUP** 

**BURGER** 

**PORK CHOPS** 