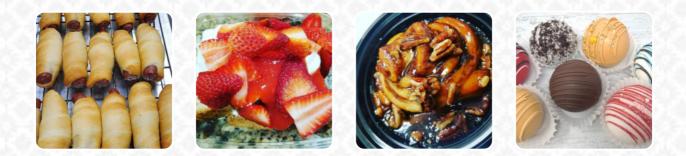

#### Dessert

| BANANA PUDDING          | \$6.0 |
|-------------------------|-------|
| 7-UP POUND CAKE         | \$3.6 |
| CARAMEL CAKE SLICE      | \$5.4 |
| COOKIES N CREAM PUDDING | \$6.0 |