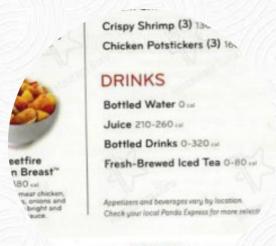

ENTREES 150-16

## Panda Express Menu

https://menulist.menu 100 S Mannheim Rd, Hillside, USA, United States (+1)7085477696







On this site, you can find the **complete** <u>menu</u> of Panda Express from Hillside. Currently, there are <u>21</u> dishes and drinks up for grabs. For changing offers, please contact the owner of the restaurant directly. You can also contact them through their website. What <u>John Vitas</u> likes about Panda Express:

The manager Pamela was incredibly professional and helpful in choices. Great staff and fresh food. Highly recommend this location. I can tell it's a strong team. Food: 5 Service: 5 Atmosphere: 5 <u>read more</u>. The restaurant also offers the possibility to sit outside and eat in beautiful weather, And into the accessible spaces also com