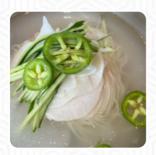

# These types of dishes are being served

**SALAD** 

**SOUP** 

**NOODLES** 

### Ingredients Used

BEEF MEAT KIMCHI

**CHEESE** 

**TOFU** 

**CORN** 

**MUSHROOMS** 

**SPINAT** 