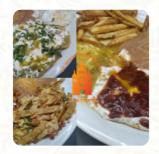

This food is worth the money and you get the money?s worth in quantity. If your looking for a delicious Michelada this is the spot. The Tortas here are unmatched and the Flautas ?rolled tacos? are almost as good as Grandmas cooking. The Employees thereare also very welcoming and move quick to serve. <a href="read more">read more</a>. Get excited about the diverse, scrumptious Mexican cuisine, which is traditionally cooked with corn, beans and chilies (hot peppers), The barbecue is freshly cooked here on an open flame.