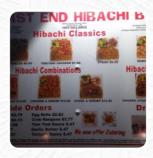

#### Hibachi Box Menu

https://menulist.menu 20412 Arch St, East End, USA, United States +15015638802 - http://hibachi-box.poi.place/

Here you can find the menu of Hibachi Box in East End. At the moment, there are 19 courses and drinks on the food list. You can inquire about changing offers via phone. What Justin james likes about Hibachi Box: Get shrimp and steak! You can ask for different/individually chosen veggies. Like all broccoli, or half and half. Service: Take out Meal type: Dinner Price per person: \$1–10 Food: 5 Service: 5 Atmosphere: 5 Recommended dishes: Crab Rangoon, Steak and Shrimp Parking space: Plenty of parking Parking options: Free parking lot read more. The rooms in the restaurant are wheelchair accessible and can also be used with a wheelchair or physical limitations, Depending on the weather, you can also sit outside and eat and drink. Hibachi Box from East End prepares for you tasty sushi (e.g., Maki and Sashimi), as well as in numerous other variations, with fresh ingredients like fish, vegetables and meat, and a lot of freshly harvested vegetables, fish and meat are used to cook healthy Japanese meals. Also, they offer you delicious seafood menus.

# Hibachi Box Menu