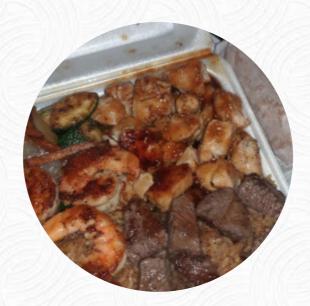

#### Hibachi Box Menu

https://menulist.menu 20412 Arch St, East End, USA, United States +15015638802 - http://hibachi-box.poi.place/

Here you can find the menu of Hibachi Box in East End. At the moment, there are 19 courses and drinks on the food list. You can inquire about changing offers via phone. What Justin james likes about Hibachi Box: Get shrimp and steak! You can ask for different/individually chosen veggies. Like all broccoli, or half and half. Service: Take out Meal type: Dinner Price per person: \$1–10 Food: 5 Service: 5 Atmosphere: 5 Recommended dishes: Crab Rangoon, Steak and Shrimp Parking space: Plenty of parking Parking options: Free parking lot read more. The rooms in the restaurant are wheelchair accessible and can also be used with a wheelchair or physical limitations, Depending on the weather, you can also sit outside and eat and drink. Hibachi Box from East End prepares for you tasty sushi (e.g., Maki and Sashimi), as well as in numerous other variations, with fresh ingredients like fish, vegetables and meat, and a lot of freshly harvested vegetables, fish and meat are used to cook healthy Japanese meals. Also, they offer you delicious seafood menus.