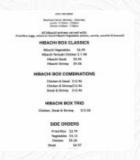

#### Hibachi Box Menu

https://menulist.menu 20412 Arch St, East End, USA, United States +15015638802 - http://hibachi-box.poi.place/

Here you can find the menu of Hibachi Box in East End. At the moment, there are 19 courses and drinks on the food list. You can inquire about changing offers via phone. What Justin james likes about Hibachi Box: Get shrimp and steak! You can ask for different/individually chosen veggies. Like all broccoli, or half and half. Service: Take out Meal type: Dinner Price per person: \$1–10 Food: 5 Service: 5 Atmosphere: 5 Recommended dishes: Crab Rangoon, Steak and Shrimp Parking space: Plenty of parking Parking options: Free parking lot read more. The rooms in the restaurant are wheelchair accessible and can also be used with a wheelchair or physical limitations, Depending on the weather, you can also sit outside and eat and drink. Hibachi Box from East End prepares for you tasty sushi (e.g., Maki and Sashimi), as well as in numerous other variations, with fresh ingredients like fish, vegetables and meat, and a lot of freshly harvested vegetables, fish and meat are used to cook healthy Japanese meals. Also, they offer you delicious seafood menus.

# Hibachi Box Menu