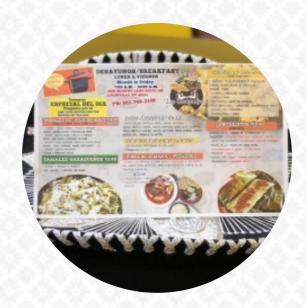

# Taqueria Los Compadres Menu

https://menulist.menu

4088 Murphy Ln Ste 104, Louisville, USA, Louisville/Jefferson County metro government (balance), United States

+15027492149

A comprehensive menu of Taqueria Los Compadres from Louisville/Jefferson County metro government (balance) covering all **12** meals and drinks can be found here on the card. For **changing offers**, please get in touch via phone or use the contact details provided on the website. What <u>User</u> likes about Taqueria Los Compadres:

# Taqueria Los Compadres Menu

### **Appetizers**

**FLAUTAS** 

#### Mexican

**TACOS** 

## **Beverages**

**JUICES** 

## **Breakfast Plates**

**CHILAQUILES** 

#### Mexican dishes

**BURRITO** 

**TACO** 