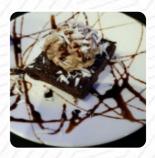

## Escape Reality Magic Dinner Show Menu

Non alcoholic drinks

**WATER** 

Vegetarian

**GREEN BEANS** 

**Dessert** 

**CHOCOLATE MOUSSE** 

Vietnamese specialties