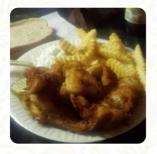

Came in here the other day and saw a young woman with a football. She said she had been swept up by a tornado and was hiding here from the opposing team. Not totally sure what that meant. Anyways, if you come here try the fish, and watch out for those dirty lowa players. read more. At Lou Mary Anne's in Bee, juicy meat is freshly prepared on an open flame and garnished with flavorful sides.

**FRENCH FRIES** 

Ribs

**PRIME RIB** 

Pescados y Mariscos

**PESCADO FRITO** 

Uncategorized

**FISH & FRIES** 

Fish dishes

**FISH** 

**FISH FRY** 

Ingredients Used

**SHRIMP** 

**PORK MEAT** 

**CHICKEN** 

**MEAT** 

These types of dishes are being served