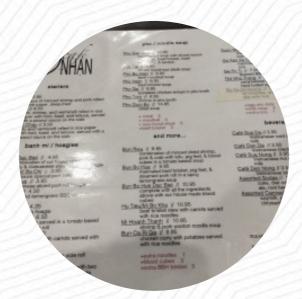

# Café Nhan Menu

## **Appetizers**

**SPRING ROLLS** 

# Chicken Wings

**WINGS** 

### **Beverages**

**THAITEA** 

#### Hot drinks

**TEA** 

## Restaurant Category

**VEGETARIAN** 

#### Indian

CHICKEN CURRY
CHICKEN CURRY

## Coffee

**ICED COFFEE** 

**COFFEE** 

# These types of dishes are being served

FISH NOODLES SOUP

# Ingredients Used

**MEAT** 

**BEEF** 

**TOFU** 

**CHICKEN** 

**PORK MEAT** 