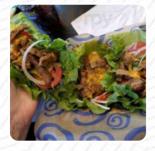

What Kayla Smith likes about Roly Poly:

I ordered Roly Poly off DoorDash. First of all, DoorDash was on time per usual. But this was the first time I ate Roly Poly and I DO NOT REGRET IT! I got a wheat tortilla with turkey, chicken, bacon, cream cheese, cheddar cheese, avocado, mushroom, spinach, pickles, and banana peppers with a side of ranch. It was hot and the cheese had a pull to it, the meat was juicy. It was one of the best little sandwich wraps I'v... read more. You can at Roly Poly from Peachtree City savor delicious vegetarian courses, in which no animal meat or fish was brought into play, The dishes are usually prepared for you in a short time and fresh. If you have not much hunger, you can treat yourself to one of the fine sandwiches, a small salad or another snack, You can also discover delicious South American dishes in the menu.