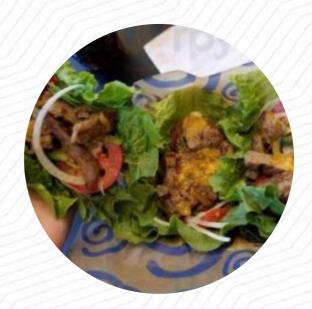

What Kayla Smith likes about Roly Poly:

I ordered Roly Poly off DoorDash. First of all, DoorDash was on time per usual. But this was the first time I ate Roly Poly and I DO NOT REGRET IT! I got a wheat tortilla with turkey, chicken, bacon, cream cheese, cheddar cheese, avocado, mushroom, spinach, pickles, and banana peppers with a side of ranch. It was hot and the cheese had a pull to it, the meat was juicy. It was one of the best little sandwich wraps I'v... read more. You can at Roly Poly from Peachtree City savor delicious vegetarian courses, in which no animal meat or fish was brought into play, The dishes are usually prepared for you in a short time and fresh. If you have not much hunger, you can treat yourself to one of the fine sandwiches, a small salad or another snack, You can also discover delicious South American dishes in the menu.