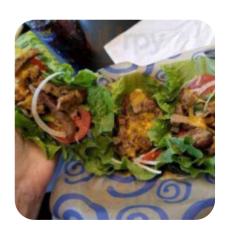

What Kayla Smith likes about Roly Poly:

I ordered Roly Poly off DoorDash. First of all, DoorDash was on time per usual. But this was the first time I ate Roly Poly and I DO NOT REGRET IT! I got a wheat tortilla with turkey, chicken, bacon, cream cheese, cheddar cheese, avocado, mushroom, spinach, pickles, and banana peppers with a side of ranch. It was hot and the cheese had a pull to it, the meat was juicy. It was one of the best little sandwich wraps I'v... read more. You can at Roly Poly from Peachtree City savor delicious vegetarian courses, in which no animal meat or fish was brought into play, The dishes are usually prepared for you in a short time and fresh. If you have not much hunger, you can treat yourself to one of the fine sandwiches, a small salad or another snack, You can also discover delicious South American dishes in the menu.