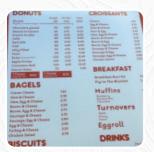

# **Reasey Donuts Menu**

\$8.8

\$2.0

\$2.0

| Bagels              |       | These Types Of Dishes |  |
|---------------------|-------|-----------------------|--|
| CREAM CHEESE BAGELS | \$1.7 | Are Being Served      |  |
|                     |       | PANINI                |  |

#### **Breakfast**

| HAM AND CHEESE CROISSANTS | \$2.1 | Dessert |
|---------------------------|-------|---------|
|                           |       |         |

### **Mexican Dishes**

**BREAKFAST BURRITO** \$1.4

## **Appetizers**

**EGGROLL** \$0.8 1 DOZEN REGULAR MIX \$8.0

## **Bakery Dishes**

**CHEESE CROISSANTS** \$1.4

#### **Classic Breakfast**

HAM, EGG AND CHEESE BAGEL \$2.8