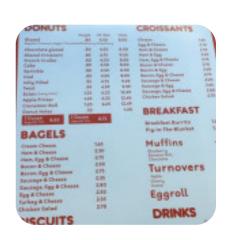

# **Reasey Donuts Menu**

\$8.8

\$2.0

\$2.0

| Bagels              |       | These Types Of Dishes |  |
|---------------------|-------|-----------------------|--|
| CREAM CHEESE BAGELS | \$1.7 | Are Being Served      |  |
|                     |       | PANINI                |  |

#### **Breakfast**

| HAM AND CHEESE CROISSANTS | \$2.1 | Dessert |
|---------------------------|-------|---------|
|                           |       |         |

### **Mexican Dishes**

**BREAKFAST BURRITO** \$1.4

## **Appetizers**

**EGGROLL** \$0.8 1 DOZEN REGULAR MIX \$8.0

## **Bakery Dishes**

**CHEESE CROISSANTS** \$1.4

#### **Classic Breakfast**

HAM, EGG AND CHEESE BAGEL \$2.8