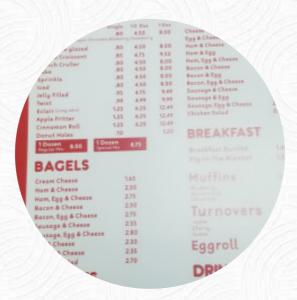

# **Reasey Donuts Menu**

\$8.8

\$2.0

\$2.0

| Bagels              |       | These Types Of Dishes |  |
|---------------------|-------|-----------------------|--|
| CREAM CHEESE BAGELS | \$1.7 | Are Being Served      |  |
|                     |       | PANINI                |  |

#### **Breakfast**

| HAM AND CHEESE CROISSANTS | \$2.1 | Dessert |
|---------------------------|-------|---------|
|                           |       |         |

### **Mexican Dishes**

**BREAKFAST BURRITO** \$1.4

## **Appetizers**

**EGGROLL** \$0.8 1 DOZEN REGULAR MIX \$8.0

## **Bakery Dishes**

**CHEESE CROISSANTS** \$1.4

#### **Classic Breakfast**

HAM, EGG AND CHEESE BAGEL \$2.8