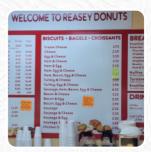

# **Reasey Donuts Menu**

\$8.8

\$2.0

\$2.0

| Bagels              |       | These Types Of Dishes |  |
|---------------------|-------|-----------------------|--|
| CREAM CHEESE BAGELS | \$1.7 | Are Being Served      |  |
|                     |       | PANINI                |  |

#### **Breakfast**

| HAM AND CHEESE CROISSANTS | \$2.1 | Dessert |
|---------------------------|-------|---------|
|                           |       |         |

### **Mexican Dishes**

**BREAKFAST BURRITO** \$1.4

## **Appetizers**

**EGGROLL** \$0.8 1 DOZEN REGULAR MIX \$8.0

## **Bakery Dishes**

**CHEESE CROISSANTS** \$1.4

#### **Classic Breakfast**

HAM, EGG AND CHEESE BAGEL \$2.8