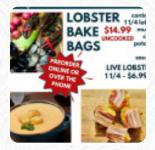

1st time purchase very salty calm chowder. \$15 lobster bisque wish the price was posted. Not worth it. Saving lobster Mac and cheese for another day. Not running back. Sorry. For customers of the establishment, the catering service is also available, and you can look forward to the delicious typical <a href="Seafood">Seafood</a> cuisine.

## Gulf Shrimp Company Menu

| Specials                     |        | From the Heart            |        |
|------------------------------|--------|---------------------------|--------|
| LEMON DILL AILOI             | \$5.0  | CRAB CAKES                | \$6.0  |
| Soups                        |        | Steamed Shellfish         |        |
| LOBSTER BISQUE               |        | LIVE LOBSTER              | \$9.0  |
| Starters                     |        | These types of dishes are | 2      |
| BLACK PEARL SALMON           | \$15.0 | being served              |        |
| American Food MAC AND CHEESE |        | MUSSELS LOBSTER FISH      | \$5.0  |
| SALMON                       |        | OYSTERS                   | \$2.0  |
| ARCTIC CHAR                  | \$16.0 | Ingredients Used          |        |
| Shellfish FRESH COOKED TCK   | \$35.0 | HALIBUT BUTTER SHRIMP     | \$30.0 |
|                              |        | SEAFOOD                   |        |
|                              |        | CHEESE                    |        |