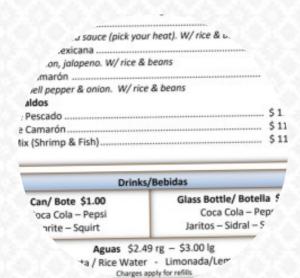

# El Rey Del Taco Mexican Menu

#### Side dishes

**MEXICAN RICE** 

## Sauces

**SALSA SAUCE** 

## **Burritos**

**STEAK BURRITO** 

## Tacos

**AL PASTOR** 