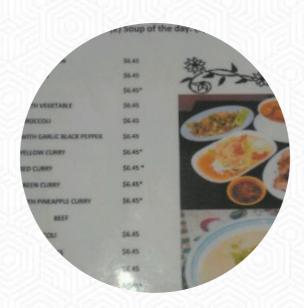

## Bann Thai Menu

**Appetizers** 

**SPRING ROLLS** 

**Main Dishes** 

**GREEN CURRY** 

**Appetizer** 

**CRAB RANGOON** 

Indian

**CHICKEN CURRY** 

**Rice Dishes** 

**CHICKEN FRIED RICE** 

Thai dishes

**PAD THAI** 

Fried Rice

**FRIED RICE** 

Hot drinks

**TEA** 

Tea

**GREEN TEA** 

Coffee

**COFFEE** 

Sopas Y Potages

**SOPA DE POLLO** 

Restaurant Category

**VEGETARIAN** 

These types of dishes are being served

SOUP

**FISH** 

Ingredients Used

**CHICKEN** 

**MILK** 

**COCONUT** 