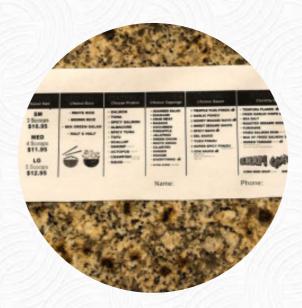

# Ichi Poki Ramen Menu

|       | Mini Rice Donburi Bowl          |                                                                                                                                         |
|-------|---------------------------------|-----------------------------------------------------------------------------------------------------------------------------------------|
| \$2.0 | CHASHU BOWL                     | \$11.0                                                                                                                                  |
|       | These types of dishes are       |                                                                                                                                         |
| \$5.8 | being served                    |                                                                                                                                         |
|       | FISH                            |                                                                                                                                         |
|       | Sushi                           |                                                                                                                                         |
|       | CALIFORNIA ROLL SPICY TUNA ROLL | \$7.7<br>\$9.0                                                                                                                          |
| \$2.0 | _                               |                                                                                                                                         |
|       |                                 | \$14.2                                                                                                                                  |
| \$3.8 | TONKOTSU MISO RAMEN             | \$14.2                                                                                                                                  |
|       | \$5.8<br>\$2.0                  | \$2.0 CHASHU BOWL  These types of dishes are being served FISH  Sushi CALIFORNIA ROLL SPICY TUNA ROLL \$2.0  Ramen TONKOTSU SHOYU RAMEN |

### **Toppings**

**TOPPINGS** 

### Rice Bowls

CURRY BOWL \$11.0

### **Ingredients Used**

EGG VEGETABLES

**YELLOWTAIL** 