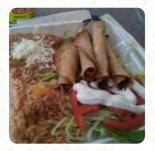

# Tom's #1 World Famous Chiliburgers Menu

https://menulist.menu 626 E Sepulveda Blvd, Carson I-90745-6020, United States (+1)3108343475









On this site, you can find the *complete* <u>menu</u> of Tom's #1 World Famous Chiliburgers from Carson. Currently, there are 18 meals and drinks up for grabs. For **changing offers**, please contact the owner of the restaurant directly. You can also contact them through their website. What <u>User</u> likes about Tom's #1 World Famous Chiliburgers:

We purchased asada fries. They were for a picky eater, and a double cheeseburger with drinks. Our order took a while, however a worker came from the back repeated our order to ensure it was correct and apologized for the delay. Everything was warm. All of the employees we interfaced with were extremely polite. <a href="read more">read more</a>. Tom's #1 World Famous Chiliburgers from Carson is popular for its exquisite burgers, to whic