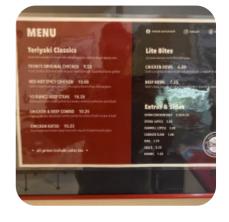

## Toshi's Teriyaki Grill Menu

**Sandwiches** 

**EGG ROLLS** 

**Side Dishes** 

**STICKY RICE** 

Chicken

**CHICKEN KATSU** 

**Asian** 

**GYOZA** 

**Restaurant Category** 

**VEGETARIAN** 

**Japanese Specialties** 

**CHICKEN TERIYAKI** 

**TERIYAKI CHICKEN** 

These Types Of Dishes Are Being Served

**CHICKEN** 

**TUNA STEAK** 

**MEAT** 

**SALAD** 

Ingredients Used

**EGG** 

**CHICKEN TERIYAKI** 

**BEEF** 

WHITE RICE

**GARLIC** 