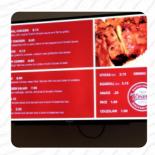

## Toshi's Teriyaki Grill Menu

https://menuweb.menu 16212 Bothell Everett Hwy, 98012, Mill Creek, US, United States (+1)4252256420 - https://www.toshisgrill.com/

## Toshi's Teriyaki Grill Menu

**Sandwiches** 

**EGG ROLLS** 

**Side Dishes** 

**STICKY RICE** 

Chicken

**CHICKEN KATSU** 

**Asian** 

**GYOZA** 

**Restaurant Category** 

**VEGETARIAN** 

**Japanese Specialties** 

**CHICKEN TERIYAKI** 

**TERIYAKI CHICKEN** 

These Types Of Dishes Are Being Served

**CHICKEN** 

**TUNA STEAK** 

**MEAT** 

**SALAD** 

Ingredients Used

**EGG** 

**CHICKEN TERIYAKI** 

**BEEF** 

WHITE RICE