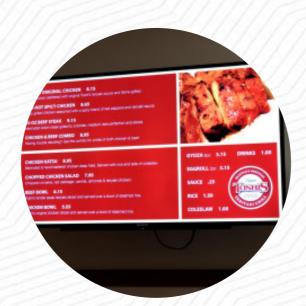

## Toshi's Teriyaki Grill Menu

https://menuweb.menu 16212 Bothell Everett Hwy, 98012, Mill Creek, US, United States (+1)4252256420 - https://www.toshisgrill.com/

## Toshi's Teriyaki Grill Menu

**Sandwiches** 

**EGG ROLLS** 

**Side Dishes** 

**STICKY RICE** 

Chicken

**CHICKEN KATSU** 

**Asian** 

**GYOZA** 

**Restaurant Category** 

**VEGETARIAN** 

**Japanese Specialties** 

**CHICKEN TERIYAKI** 

**TERIYAKI CHICKEN** 

These Types Of Dishes Are Being Served

**CHICKEN** 

**TUNA STEAK** 

**MEAT** 

**SALAD** 

Ingredients Used

**EGG** 

**CHICKEN TERIYAKI** 

**BEEF** 

WHITE RICE