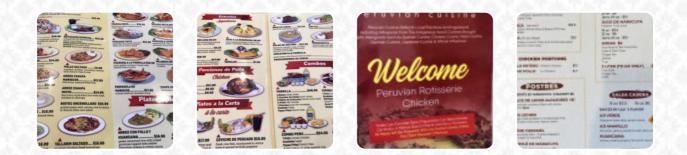

#### Side dishes

LOMO

#### Sauces

SALSA SAUCE

# Main Course

Fried Rice

FRIED RICE

## Especialidades Peruanas

LOMO SALTADO

### Drinks

DRINKS

#### These types of dishes are being served

TUNA STEAK PASTA SALAD