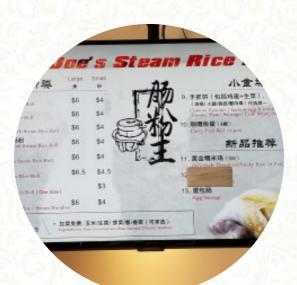

# Joe's Steam Rice Roll Menu

https://menuweb.menu 136-21 Roosevelt Ave A1, 11354, Queens, US, Broad Channel, United States (+1)6462037380

Here you can find the <u>menu</u> of Joe's Steam Rice Roll in Broad Channel. At the moment, there are 17 courses and drinks on the menu.

# Side Dishes

STEAM RICE STEAMED RICE

#### Are Being Served

WRAP

NOODLES