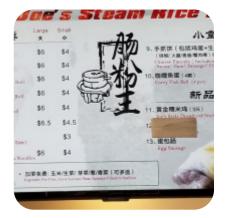

# Joe's Steam Rice Roll Menu

https://menuweb.menu 136-21 Roosevelt Ave A1, 11354, Queens, US, Broad Channel, United States (+1)6462037380

Here you can find the <u>menu</u> of Joe's Steam Rice Roll in Broad Channel. At the moment, there are 17 courses and drinks on the menu.

# Side Dishes

STEAM RICE STEAMED RICE

#### Are Being Served

WRAP

NOODLES