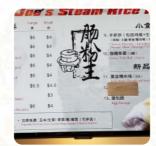

# Joe's Steam Rice Roll Menu

https://menuweb.menu 136-21 Roosevelt Ave A1, 11354, Queens, US, Broad Channel, United States (+1)6462037380

Here you can find the <u>menu</u> of Joe's Steam Rice Roll in Broad Channel. At the moment, there are 17 courses and drinks on the menu.

# Side Dishes

STEAM RICE STEAMED RICE

#### Are Being Served

WRAP

NOODLES