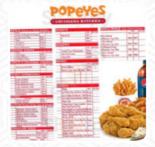

https://menulist.menu 141 Daniel Webster Highway, Nashua I-03060, United States +16039435197

The menu of Popeyes Louisiana Kitchen from Nashua includes **18** meals. On average, **meals or drinks on the menu** cost about \$20.2. The categories can be viewed on the menu below. What <u>User</u> likes about Popeyes Louisiana Kitchen: