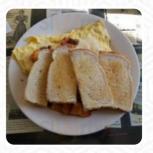

https://menulist.menu 25 Canal St, Nashua I-03064-2804, United States +16035896735,+16035899735 -

https://www.facebook.com/pages/Nancys2DDiner/562442370481901









The restaurant from Nashua offers 19 different menus and drinks on the menu at an average price of \$3.6. What User likes about Nancy's Diner:

Great food and service and decent prices. Don't let the looks fool you, this is a nice Lil dinner that just hasa lot to offer. We had a large group and they did a great job taking care of us. Everyone was happy with their food and we were served pretty quickly. Im looking forward to my next visit. read more. It's certainly always an event to be in a **typical saloon** and to eat; to feel like a cowboy for once with a beer and also the <u>finger food like crispy fries</u>, onion rings or a delicious burger, here they serve a comprehensive brunch for breakfast. It should not be forgotten that there is a extensive diversity of **coffee and tea speci