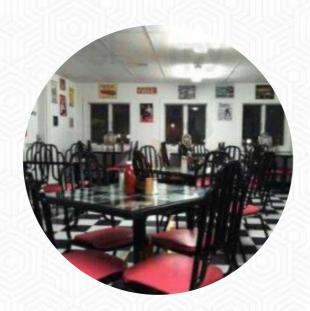

## Nancy's Diner

25 Canal St, Nashua I-03064-2804, United States **Opening Hours:** 

Sunday 05:00-19:00 Monday 05:00-14:00 Tuesday 05:00-14:00 Wednesday 05:00-14:00 Thursday 05:00-19:00 Friday 05:00-19:00 Saturday 05:00-19:00 **⊘**gallery image