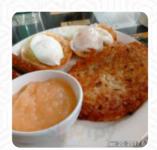

https://menulist.menu 25 Canal St, Nashua I-03064-2804, United States +16035896735,+16035899735 -

https://www.facebook.com/pages/Nancys2DDiner/562442370481901









The restaurant from Nashua offers 19 different menus and drinks on the menu at an average price of \$3.6. What User likes about Nancy's Diner:

Great food and service and decent prices. Don't let the looks fool you, this is a nice Lil dinner that just hasa lot to offer. We had a large group and they did a great job taking care of us. Everyone was happy with their food and we were served pretty quickly. Im looking forward to my next visit. read more. It's certainly always an event to be in a **typical saloon** and to eat; to feel like a cowboy for once with a beer and also the <u>finger food like crispy fries</u>, onion rings or a delicious burger, here they serve a comprehensive brunch for breakfast. It should not be forgotten that there is a extensive diversity of **coffee and tea spe